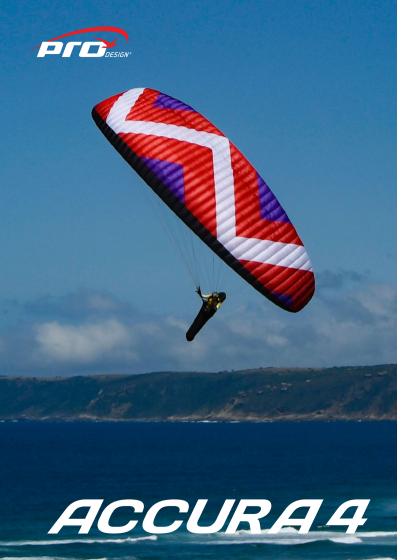

The ACCURA 4 is still remarkably stable in turbulent conditions as was the ACCURA 3. It is very agile with well balanced handling. The thermalling characteristics are phenomenal. With new features the ACCURA 4 is really a great glider!

With stunning performance and unique in-flight stability, the ACCURA 4 will please low-airtime pilots just as much as experienced well seasoned-pilots!